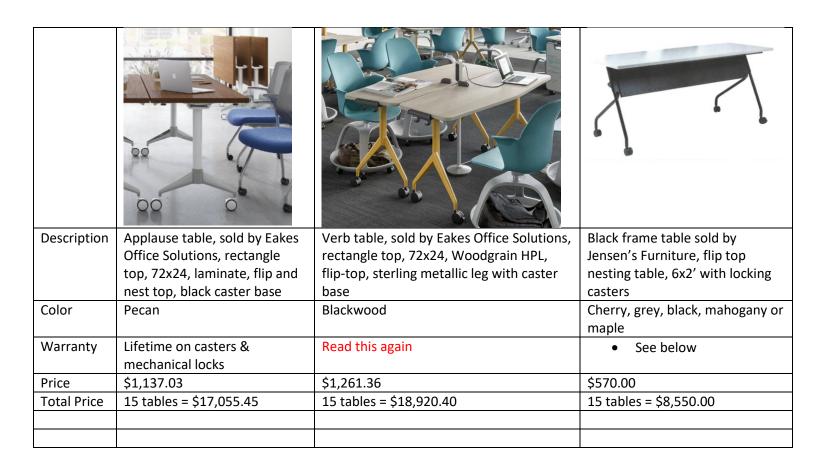

Laminate is covered for 5years.

Lifetime on component parts including control mechanism, frame and casters.

Limited to original purchaser for normal commercial usage defined as standard forty hour work week.

This warranty does not cover labor, freight or damage from misuse, abuse, negligence, alteration, accident, vandalism, rusting, act of nature of any other event beyond control of Office Star. The warranty does not cover cosmetic damage that may result from normal use. Liability for incidental or consequential damage is excluded, the user assumes all risk of injury resulting from use of this product. When usage is more than forty hours per week, a two-year warranty on all parts applies.