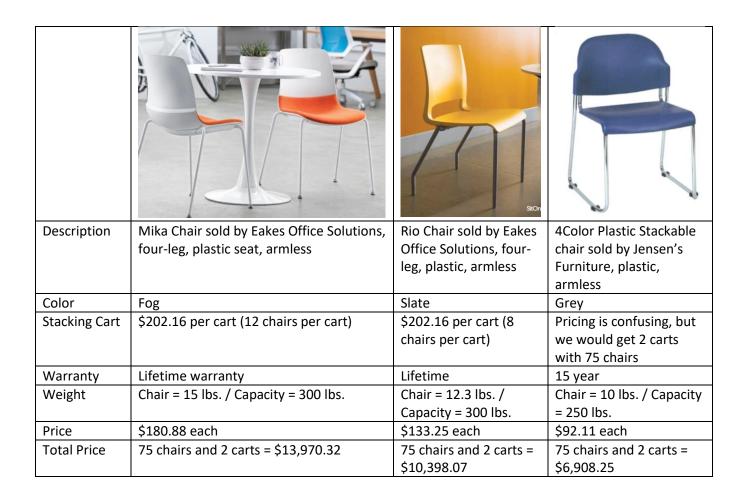

Laminate is covered for 5years.

Lifetime on component parts including control mechanism, frame and casters.

Limited to original purchaser for normal commercial usage defined as standard forty hour work week.

This warranty does not cover labor, freight or damage from misuse, abuse, negligence, alteration, accident, vandalism, rusting, act of nature of any other event beyond control of Office Star. The warranty does not cover cosmetic damage that may result from normal use. Liability for incidental or consequential damage is excluded, the user assumes all risk of injury resulting from use of this product. When usage is more than forty hours per week, a two-year warranty on all parts applies.